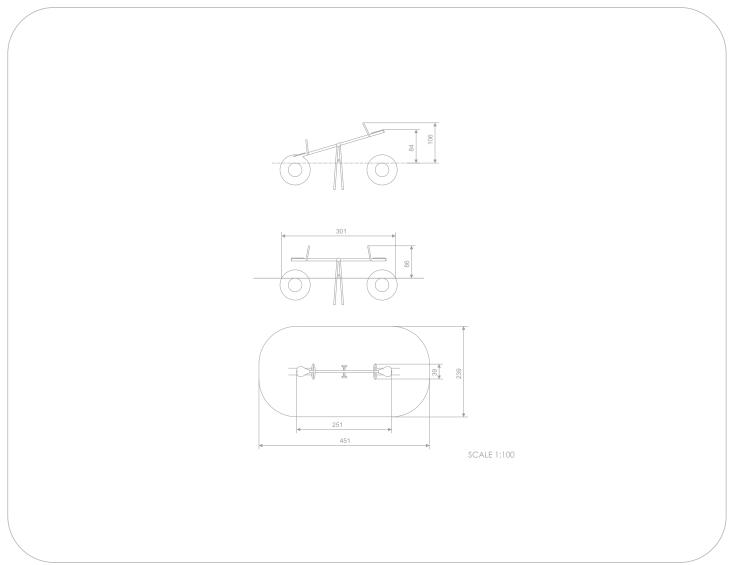

### INFORMATION ABOUT THE PRODUCT

| Dimensions                                                                                                                          | 39 x 251 cm       |
|-------------------------------------------------------------------------------------------------------------------------------------|-------------------|
| Safety zone                                                                                                                         | 239 x 451 cm      |
| Safety zone area                                                                                                                    | 10 m <sup>2</sup> |
| Overall height                                                                                                                      | 106 cm            |
| Free fall height                                                                                                                    | 84 cm             |
| Amount of users                                                                                                                     | 2                 |
| Product complies with EN 1176-1:2017-12                                                                                             | YES               |
| Availability of spare parts                                                                                                         | YES               |
| Age range                                                                                                                           | 3-12              |
| According to EN 1176-1:2017-12 norm, the product requires applying a safety surface according to the<br>product's free fall height. |                   |