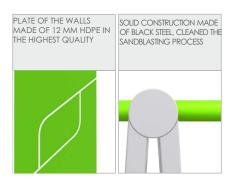

| 2                 |
| Product complies with EN 1176-1:2017-12                                                                                             | YES               |
| Availability of spare parts                                                                                                         | YES               |
| Age range                                                                                                                           | 3-12              |
| According to EN 1176-1:2017-12 norm, the product requires applying a safety surface according to the<br>product's free fall height. |                   |





# 00703

### SMART



#### MATERIALS: