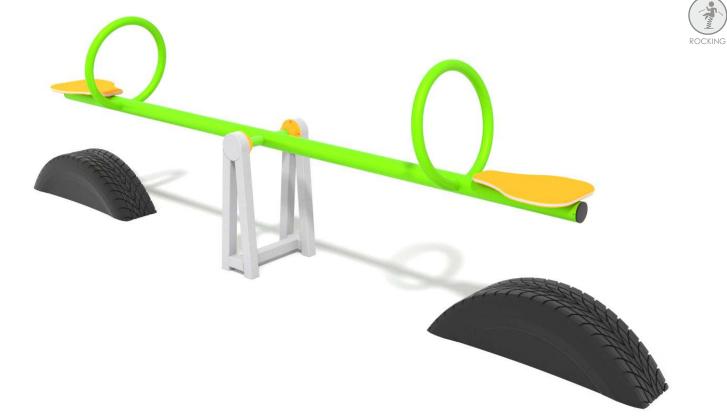

## SMART

### INFORMATION ABOUT THE PRODUCT

| Dimensions                                                                                                                          | 39 x 251 cm       |
|-------------------------------------------------------------------------------------------------------------------------------------|-------------------|
| Safety zone                                                                                                                         | 239 x 451 cm      |
| Safety zone area                                                                                                                    | 10 m <sup>2</sup> |
| Overall height                                                                                                                      | 106 cm            |
| Free fall height                                                                                                                    | 84 cm             |
| Amount of users                                                                                                                     | 2                 |
| Product complies with EN 1176-1:2017-12                                                                                             | YES               |
| Availability of spare parts                                                                                                         | YES               |
| Age range                                                                                                                           | 3-12              |
| According to EN 1176-1:2017-12 norm, the product requires applying a safety surface according to the<br>product's free fall height. |                   |