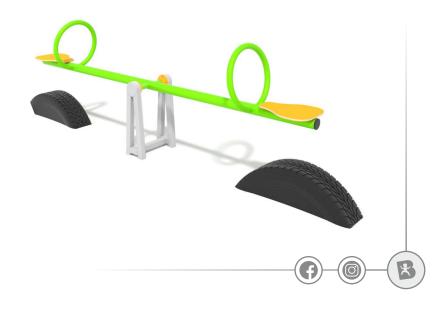

## SMART

### INFORMATION ABOUT THE PRODUCT

| Dimensions                                                                                                                          | 39 x 251 cm       |
|-------------------------------------------------------------------------------------------------------------------------------------|-------------------|
| Safety zone                                                                                                                         | 239 x 451 cm      |
| Safety zone area                                                                                                                    | 10 m <sup>2</sup> |
| Overall height                                                                                                                      | 106 cm            |
| Free fall height                                                                                                                    | 84 cm             |
| Amount of users                                                                                                                     | 2                 |
| Product complies with EN 1176-1:2017-12                                                                                             | YES               |
| Availability of spare parts                                                                                                         | YES               |
| Age range                                                                                                                           | 3-12              |
| According to EN 1176-1:2017-12 norm, the product requires applying a safety surface according to the<br>product's free fall height. |                   |

# 00703

### SMART